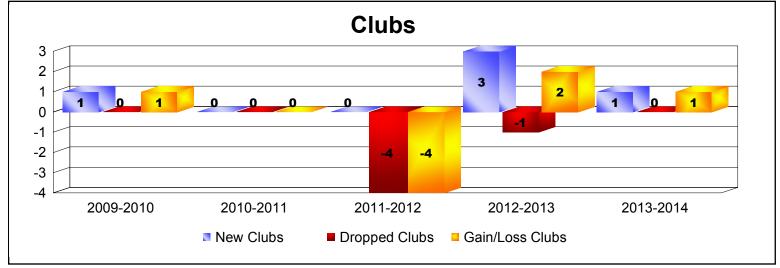

District LD 7

As of June 2014 Cumulative

| Year      | New<br>Clubs | Dropped<br>Clubs | Gain/<br>Loss<br>Clubs | New<br>Members | Charter<br>Members | Reinstate<br>Members | Transfer<br>Members | Total<br>Member<br>Added | Total<br>Members<br>Dropped | Gain/<br>Loss<br>Members |
|-----------|--------------|------------------|------------------------|----------------|--------------------|----------------------|---------------------|--------------------------|-----------------------------|--------------------------|
| 2009-2010 | 1            | 0                | 1                      | 167            | 25                 | 0                    | 0                   | 192                      | -147                        | 45                       |
| 2010-2011 | 0            | 0                | 0                      | 190            | 0                  | 3                    | 5                   | 198                      | -146                        | 52                       |
| 2011-2012 | 0            | -4               | -4                     | 138            | 0                  | 1                    | 5                   | 144                      | -251                        | -107                     |
| 2012-2013 | 3            | -1               | 2                      | 165            | 70                 | 3                    | 2                   | 240                      | -167                        | 73                       |
| 2013-2014 | 1            | 0                | 1                      | 194            | 27                 | 0                    | 1                   | 222                      | -162                        | 60                       |
| Average   | 1            | -1               | 0                      | 171            | 24                 | 1                    | 3                   | 199                      | -175                        | 25                       |