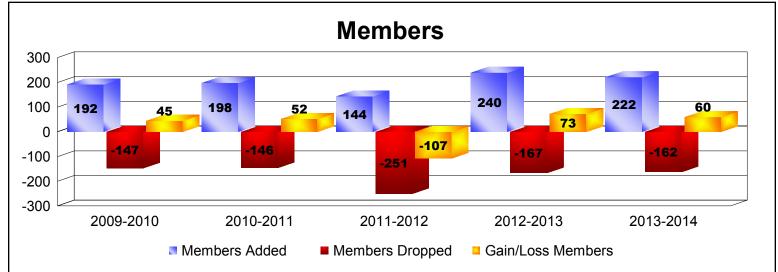

District LD 7

As of June 2014 Cumulative

| Year      | New<br>Clubs | Dropped<br>Clubs | Gain/<br>Loss<br>Clubs | New<br>Members | Charter<br>Members | Reinstate<br>Members | Transfer<br>Members | Total<br>Member<br>Added | Total<br>Members<br>Dropped | Gain/<br>Loss<br>Members |
|-----------|--------------|------------------|------------------------|----------------|--------------------|----------------------|---------------------|--------------------------|-----------------------------|--------------------------|
| 2009-2010 | 1            | 0                | 1                      | 167            | 25                 | 0                    | 0                   | 192                      | -147                        | 45                       |
| 2010-2011 | 0            | 0                | 0                      | 190            | 0                  | 3                    | 5                   | 198                      | -146                        | 52                       |
| 2011-2012 | 0            | -4               | -4                     | 138            | 0                  | 1                    | 5                   | 144                      | -251                        | -107                     |
| 2012-2013 | 3            | -1               | 2                      | 165            | 70                 | 3                    | 2                   | 240                      | -167                        | 73                       |
| 2013-2014 | 1            | 0                | 1                      | 194            | 27                 | 0                    | 1                   | 222                      | -162                        | 60                       |
| Average   | 1            | -1               | 0                      | 171            | 24                 | 1                    | 3                   | 199                      | -175                        | 25                       |